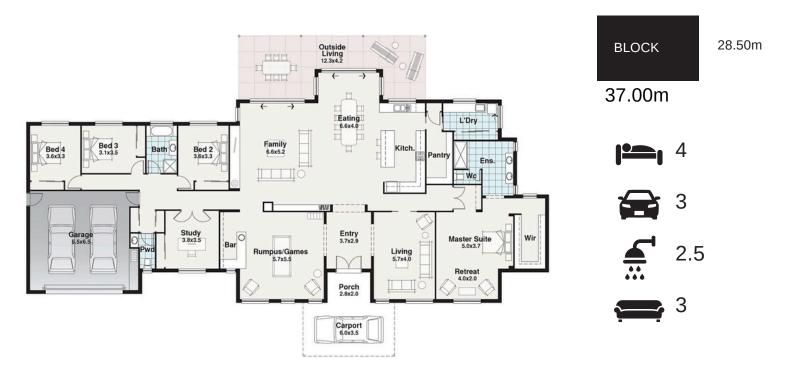

469.98m2

50.59sq

## The Yarram

**Luxury Homes** 

352.74m2 Residence Width Length 34.25m 21.02 Porch 5.60m2 **Outside Living** 42.57m2 Carport 21.00m2 48.07m2 Garage **National** 