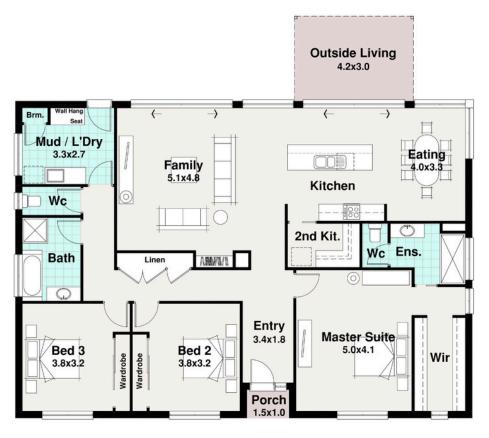

## The Winton 1

Width Length 16.13m 14.20m

Residence 179.16m2

Porch 1.50m2

**Outdoor Living** 12.60m2

193.26m2 **TOTAL** 

20.79sq

## The Winton 1

Welcome to the Winton, a charming retreat nestled within our Homestead Range by National Luxury Homes. Despite its smaller footprint, the Winton offers a perfect balance of comfort, functionality, and style, making it the ideal choice for those seeking luxurious acreage living on a more intimate scale. Step inside the Winton, and you'll be greeted by three spacious bedrooms, each offering a haven of tranquility and relaxation. Whether it's a peaceful night's sleep or a cozy afternoon nap, the Winton provides the perfect retreat for you and your family. With its adaptable design, the Winton offers the flexibility to customize your home to suit your individual needs. Whether you choose to add a garage for extra storage or make other modifications to fit your lifestyle, the Winton is yours to tailor to your preferences.