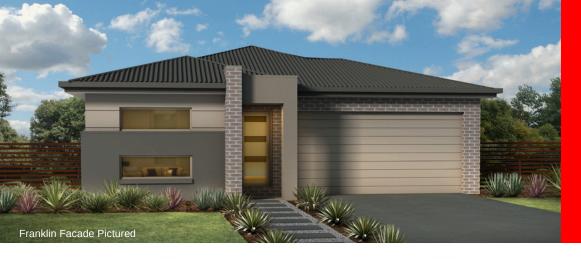

## The Teneriffe

The Teneriffe offers a smartly designed 10m wide layout, showcasing a sitting room at the front and the master bedroom at the rear, all within 200m2. Despite its modest footprint, it maximizes space efficiency, incorporating plenty of storage and unique features that demonstrate its versatility. With three bedrooms, including a master with ensuite and walk-in robe, it provides comfortable living quarters for families or individuals. The entry sitting room can easily convert to a home office, offering flexibility for remote work or study.