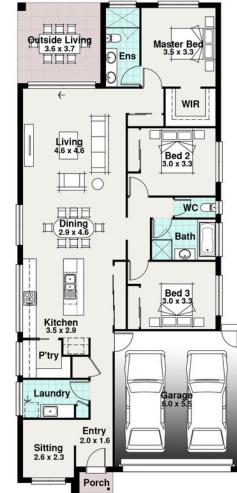

## The Teneriffe

Width Length 10.00m 21.70m

|              | 21.07sq  |
|--------------|----------|
| TOTAL        | 195.78m2 |
| Garage       | 36.64m2  |
| Living Porch | 1.42m2   |
| Outside      | 13.10m2  |
| Residence    | 144.62m2 |
|              |          |

## The Teneriffe

The Teneriffe offers a smartly designed 10m wide layout, showcasing a sitting room at the front and the master bedroom at the rear, all within 200m2. Despite its modest footprint, it maximizes space efficiency, incorporating plenty of storage and unique features that demonstrate its versatility. With three bedrooms, including a master with ensuite and walk-in robe, it provides comfortable living quarters for families or individuals. The entry sitting room can easily convert to a home office, offering flexibility for remote work or study.

The galley kitchen, living, and dining areas seamlessly open onto the spacious alfresco, creating a seamless indoor-outdoor flow perfect for entertaining or relaxation.

The Teneriffe exemplifies how thoughtful design can make the most of smaller spaces while still offering comfort and functionality.