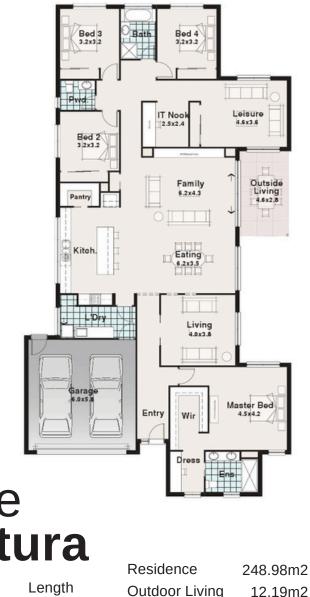

## The **Tatura**

Width 14.48m

|                | 32.22sq    |
|----------------|------------|
| TOTAL          | 299.35m2   |
| Garage         | 38.18m2    |
| Outdoor Living | 12.19m2    |
| Residence      | 248.981112 |