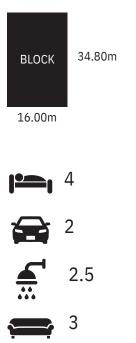

## The **Tatura**

Width 14.48m

|                | 32.22sq    |
|----------------|------------|
| TOTAL          | 299.35m2   |
| Garage         | 38.18m2    |
| Outdoor Living | 12.19m2    |
| Residence      | 248.981112 |