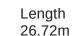

## The **Tatura**

Width 14.48m

|                | 32.22sq    |
|----------------|------------|
| TOTAL          | 299.35m2   |
| Garage         | 38.18m2    |
| Outdoor Living | 12.19m2    |
| Residence      | 248.981112 |