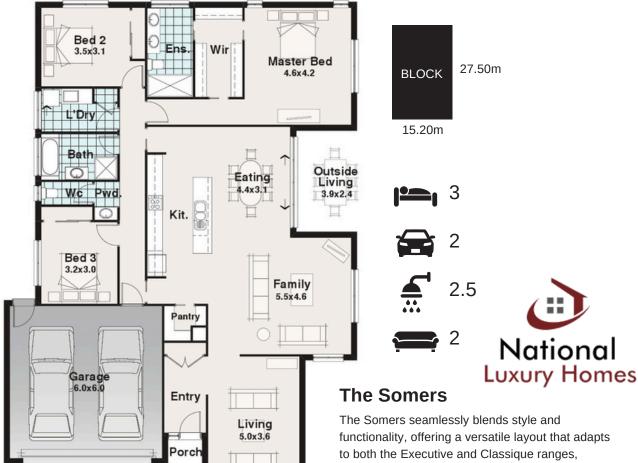

Width Length 13.94m 19.24m

Somers

The

185.10m2 Residence **Outdoor Living** 9.55m2 Porch 1.34m2 39.41m2 Garage **TOTAL** 235.40m2

25.34sq

The Somers seamlessly blends style and functionality, offering a versatile layout that adapts to both the Executive and Classique ranges, depending on your chosen facade.

With three bedrooms and two bathrooms, including a spacious master suite, it provides comfortable living quarters for families or individuals.

The central galley kitchen, living, and dining areas overlook the courtyard-style alfresco, creating a seamless indoor-outdoor flow perfect for entertaining or relaxation.

Additionally, the front living room serves a dual purpose, functioning as a media room for cozy movie nights or as a formal entertaining space. This thoughtful design ensures that the Somers caters to modern living needs, offering both comfort and flexibility for discerning homeowners.