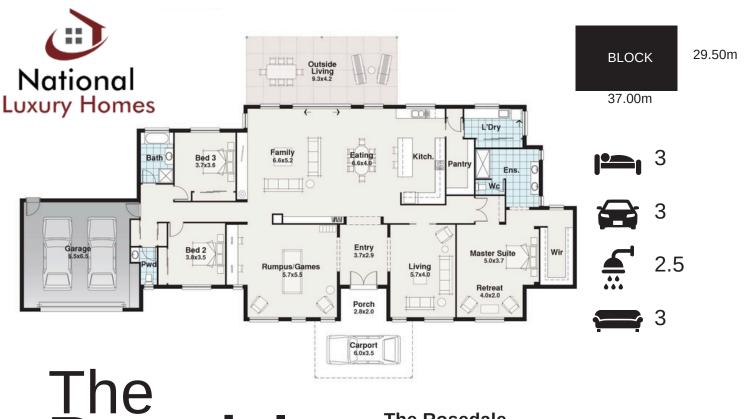

Width Length 34.25m 21.02m

Rosedale

Residence 311.18m2 Porch 5.60m2 **Outside Living** 39.13m2 Carport 21.00m2 49.83m2 Garage 426.74m2 **TOTAL** 

## The Rosedale

Welcome to the Rosedale, a sanctuary of elegance and comfort nestled within our Homestead Range by National Luxury Homes. With its gracious design and thoughtful layout, the Rosedale invites you to indulge in the ultimate rural lifestyle. Step through the grand entry of the Rosedale and prepare to be enchanted by its spacious and welcoming atmosphere. Boasting three generously sized bedrooms, including a master suite with a parents' retreat, this home offers ample space for relaxation and rejuvenation.

The heart of the Rosedale lies in its open-plan kitchen, dining, and family area—a haven for entertaining and everyday living. For families with teenagers, the Rosedale offers the added bonus of a dedicated retreat or games room. Whether it's a movie night with friends or a quiet space to study, this versatile area provides the perfect escape for young adults to unwind and enjoy.

45.93sq