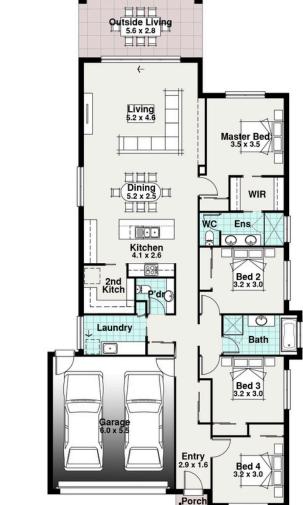

## The Rocklea

The Rocklea is intelligently segmented, offering seamless access from the master bedroom to the entertaining areas.

With four bedrooms, it accommodates families comfortably. Notably, a second kitchen and ample storage contribute to its functionality, catering to various household needs.

This design prioritizes convenience and practicality, ensuring ease of living for its occupants. Whether it's hosting gatherings or simply enjoying daily life, the Rocklea provides the ideal setting. Its thoughtful layout and well-appointed features make it a perfect choice for families seeking a harmonious living environment that combines style with functionality. In essence, the Rocklea embodies the essence of modern family living, offering both comfort and versatility in one stylish package.