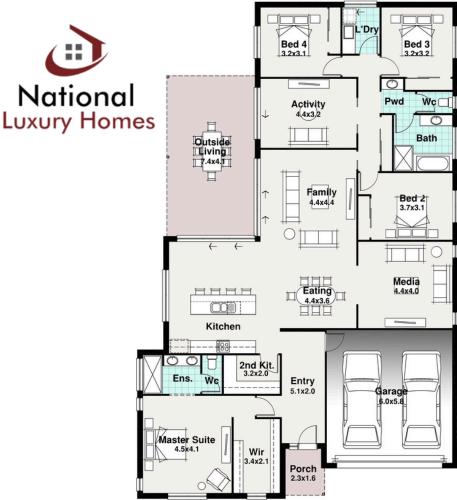

Entertainment takes center stage with the inclusion of a media room, providing the ideal setting for movie nights and gaming marathons. Whether you're enjoying a family movie or hosting friends for a game night, this dedicated space ensures endless hours of entertainment for all.

## The **Orpheus**

Width Length 14.74m 22.88m

Residence 221.13m2 Porch 3.87m2 **Outdoor Living** 31.79m2 38.81m2 Garage 295.60m2 **TOTAL** 31.81sq