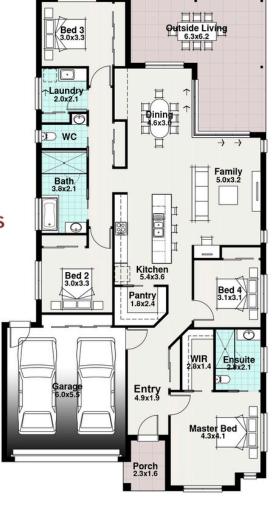

## The Melissa

| Width  | Length |
|--------|--------|
| 12.25m | 22.94m |
|        |        |

|                | 26.74 sq  |
|----------------|-----------|
| TOTAL          | 248.51 m2 |
| Garage         | 36.50 m2  |
| Outside Living | 29.65 m2  |
| Porch          | 4.23 m2   |
| Residence      | 178.13 m2 |
|                |           |

## The Melissa

Introducing the Melissa - where simplicity meets sophistication, offering a versatile design that adapts effortlessly to your lifestyle. Boasting 4 bedrooms and 2 bathrooms, this home is designed to accommodate your family's needs with ease.