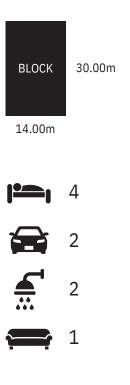

## The Melissa

| Width  | Length |
|--------|--------|
| 12.25m | 22.94m |
|        |        |

|                | 26.74 sq  |
|----------------|-----------|
| TOTAL          | 248.51 m2 |
| Garage         | 36.50 m2  |
| Outside Living | 29.65 m2  |
| Porch          | 4.23 m2   |
| Residence      | 178.13 m2 |
|                |           |

## The Melissa

Introducing the Melissa - where simplicity meets sophistication, offering a versatile design that adapts effortlessly to your lifestyle. Boasting 4 bedrooms and 2 bathrooms, this home is designed to accommodate your family's needs with ease.