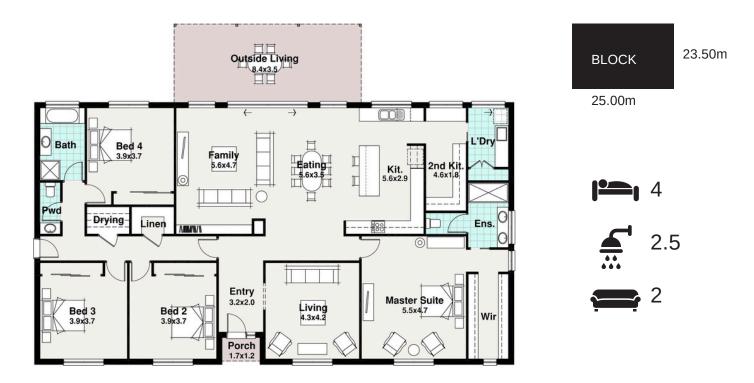

## The Maryborough

| Width  | Length |
|--------|--------|
| 21.41m | 15.20m |

|                | 30.10sq  |
|----------------|----------|
| TOTAL          | 279.76m2 |
| Outdoor Living | 29.26m2  |
| Porch          | 2.04m2   |
| Residence      | 248.46m2 |

## The Maryborough

Allow me to introduce the Maryborough, a charming gem within our Homestead Range by National Luxury Homes. Despite its smaller footprint, the Maryborough is big on features and style, making it the perfect choice for those seeking luxurious acreage living. Step inside the Maryborough, and you'll be greeted by a sense of warmth and elegance that's sure to captivate your heart. With four bedrooms, including a master suite fit for royalty, this home offers ample space for your family to relax and unwind in comfort.