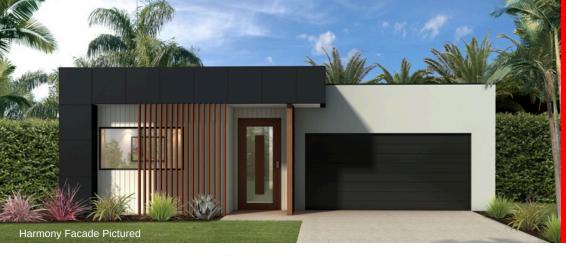

## The Marcoola

The Marcoola is a standout design, distinguished by its unique features.

Placing the master bedroom at the rear enhances privacy, while the zoned layout allocates the other bedrooms to the front, providing additional space. This thoughtful design ensures a harmonious living environment, with the master suite offering a tranquil retreat at the end of the day.