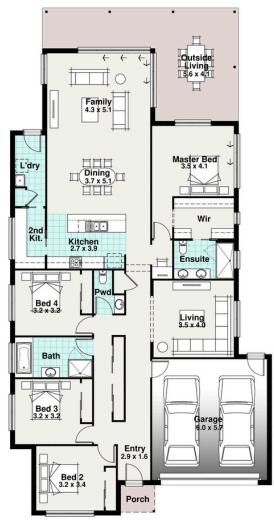

## The Marcoola

Width Length Residence 200.58 m2 12.94m 24.95m Porch 2.76 m2 31.89 m2 **Outside Living** Garage 37.30 m2 **TOTAL** 272.53 m2

29.32 sq

## The Marcoola

The Marcoola is a standout design, distinguished by its unique features.

Placing the master bedroom at the rear enhances privacy, while the zoned layout allocates the other bedrooms to the front, providing additional space. This thoughtful design ensures a harmonious living environment, with the master suite offering a tranquil retreat at the end of the day.

The layout promotes privacy and comfort for residents, creating distinct zones for relaxation and rest.

With its emphasis on practicality and functionality, the Marcoola offers a modern living solution for families seeking comfort and convenience. Its thoughtful design and attention to detail make it a standout choice among our featured designs.