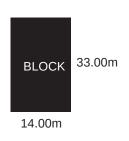

## The Marcoola

Width Length Residence 200.58 m2 12.94m 24.95m Porch 2.76 m2 31.89 m2 **Outside Living** Garage 37.30 m2 **TOTAL** 272.53 m2

29.32 sq