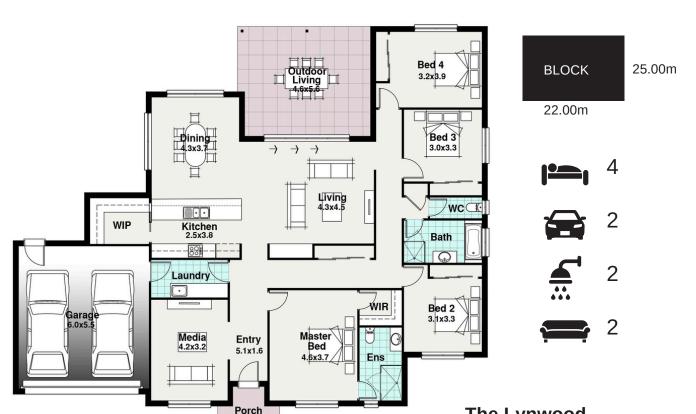

## The **Lynwood**

Width Length 19.94m 16.90m

 Residence
 190.12m2

 Porch
 3.29m2

 Outside Living
 24.08m2

 Garage
 36.30m2

 TOTAL
 253.79m2

 27.31sq

The Lynwood

We're thrilled to welcome the Lynwood into our family of designs, offering a perfect blend of spaciousness, functionality, and timeless elegance.

Boasting four bedrooms, the Lynwood provides ample space for your family to grow and thrive. Each bedroom is thoughtfully designed to ensure comfort and privacy, creating a sanctuary for rest and relaxation.