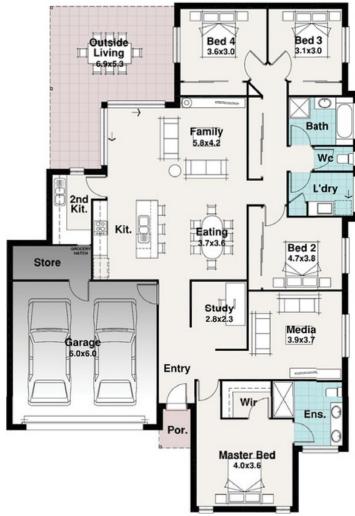

## The Linne

Width 14.64m Length 21.20m

**TOTAL** 

Residence 181.67m2 Porch 2.06m2 28.35m2 **Outside Living** 44.81m2 Garage & 256.89m2 Storage

27.65sq

**National** Luxury Homes

28.50m

16.20m

With 4 bedrooms, the Linne offers ample space for your family to grow and thrive. Each bedroom is thoughtfully designed to provide comfort and privacy, ensuring that everyone has their own retreat to unwind and relax.