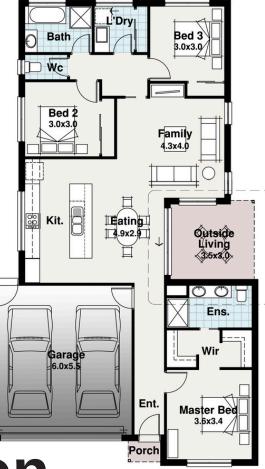

## The Lexton

The Lexton offers comfort and style with three bedrooms, including a front master suite with a spacious walk-in robe and ensuite.

Its central galley kitchen seamlessly integrates with the family and dining areas, perfect for daily living and entertaining.

Large windows fill the space with natural light, extending to the spacious courtyard alfresco for outdoor relaxation.

Additionally, it features a double lock-up garage for secure parking and storage. Despite its compact footprint, the Lexton prioritizes modern living essentials, making it ideal for those seeking comfort and convenience in their home.