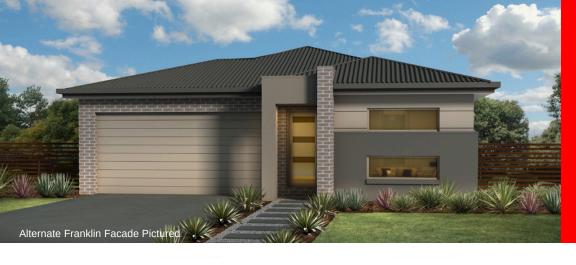

## The Lexton

The Lexton offers comfort and style with three bedrooms, including a front master suite with a spacious walk-in robe and ensuite.

Its central galley kitchen seamlessly integrates with the family and dining areas, perfect for daily living and entertaining.

Large windows fill the space with natural light, extending to the spacious courtyard alfresco for outdoor relaxation.

Additionally, it features a double lock-up garage for secure parking and storage. Despite its compact footprint, the Lexton prioritizes modern living essentials, making it ideal for those seeking comfort and convenience in their home.