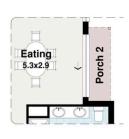

## Ontion 2

| Option 2  |          |
|-----------|----------|
| Residence | 132.81m2 |
| Porch     | 1.09m2   |
| Porch 2   | 3.01m2   |
| Garage    | 36.05m2  |
| TOTAL     | 172.86m2 |
|           | 18.61sa  |