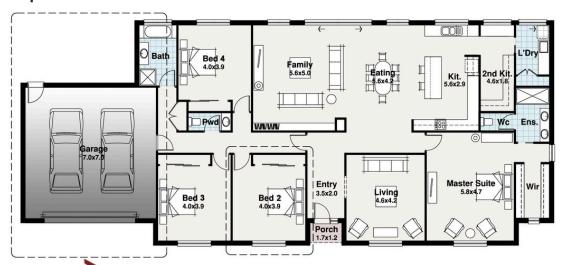

#### Option 1

20.00m **BLOCK** 31.20m

### Option 3

| Residence | 255.10m2 |
|-----------|----------|
| Porch     | 2.04m2   |
| Garage    | 53.80m2  |
| TOTAL     | 310.94m2 |
|           | 33.47sq  |

**Option 1 & 2** 

Width Length 28.50m 12.00m

Step into the heart of the Koroit, and you'll discover an open-plan kitchen, family, and meals area that serves as the focal point of the home.