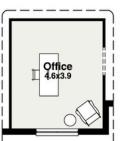

For those seeking a blend of functionality and flexibility, the three-bedroom and home office option provides the perfect solution. With a dedicated workspace, you can comfortably work from home while still enjoying the comforts of rural living.