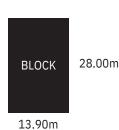

The **Highton** 

Width Length 12.70m 21.72m

Residence 191.24m2 **Outdoor Living** 14.78m2 Garage 38.37m2 **TOTAL** 244.39m2 26.30sq

2