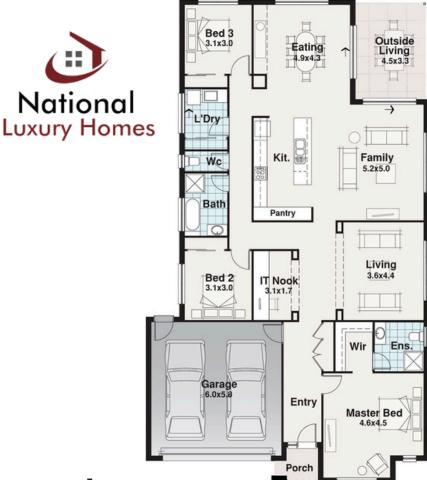

## The Highton

One of our most sought-after designs, captivating homeowners with its timeless appeal and thoughtful layout. This spacious 3-bedroom design, complemented by a study nook and a second living area, offers a harmonious blend of comfort and functionality.

Step inside and discover the essence of modern living with the Highton. The family area serves as the heart of the home, seamlessly connecting indoor and outdoor living spaces, creating the perfect setting for relaxation and entertainment.