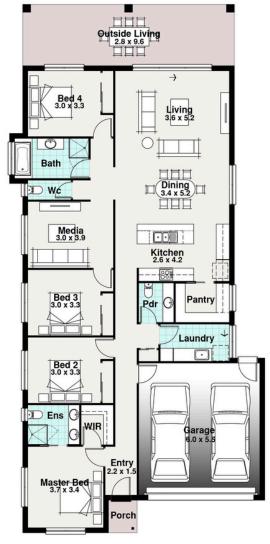

The Herston

> Residence 168.50m2 Width Length **Outside Living** 26.76m2 11.46m 24.00m Porch 1.92m2 Garage 36.72m2 **TOTAL** 233.90m2

32.00m

13.50m

2

3

## The Herston

The Herston seamlessly integrates into our Executive range, offering discerning homeowners a blend of luxury and functionality. Its standout features include an expansive open living space, showcasing a unique kitchen design that elevates the home's aesthetic appeal. With a spacious outdoor living area, the Herston caters to the entertainer, providing ample space for gatherings and relaxation.

Designed to fit neatly onto narrow blocks, it maximizes space without compromising on comfort or style, ensuring homeowners can still enjoy the finer things in life.

In essence, the Herston offers a perfect balance of sophistication and practicality, making it an ideal choice for those seeking a luxurious yet versatile home that meets their lifestyle needs.