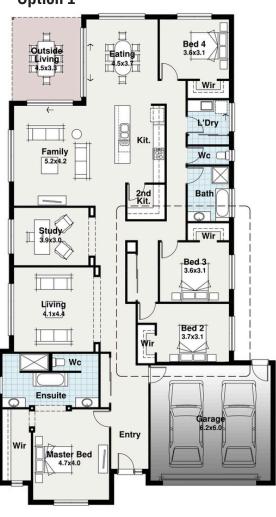

### Option 1

32.50m

15.50m

## Option 1 & 2

|                | 32.94 sa  |
|----------------|-----------|
| TOTAL          | 306.03 m2 |
| Garage         | 41.09 m2  |
| Outdoor Living | 16.80 m2  |
| Residence      | 248.14 m2 |