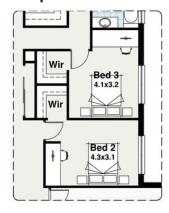

### **Option 2**



### Option 1





32.50m

15.50m









# The Hamlyn

Width Length 25.41m 14.41m

## Option 1 & 2

|                | 32.94 sa  |
|----------------|-----------|
| TOTAL          | 306.03 m2 |
| Garage         | 41.09 m2  |
| Outdoor Living | 16.80 m2  |
| Residence      | 248.14 m2 |

National **Luxury Homes** 

# The Hamlyn

With its unmatched blend of style, convenience, and luxury, there's truly nothing that the Hamlyn does not have.

A home that epitomizes stylish living at its finest. With meticulous attention to detail and an array of premium features, the Hamlyn redefines the concept of modern elegance.

Welcome home to a life of unparalleled luxury.