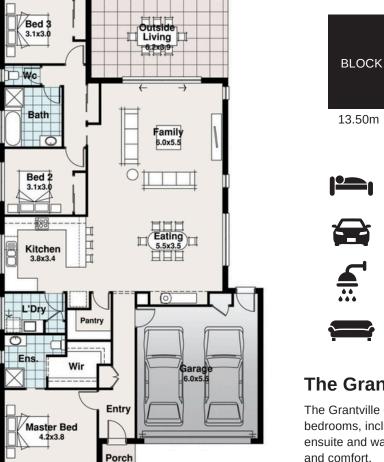

## The Grantville

| Width  | Length | Residence      |
|--------|--------|----------------|
| 12.00m | 22.10m | Outdoor Living |
|        |        | Porch          |
|        |        | Garage         |
|        |        | TOTAL          |

|        | 25.22sq  |
|--------|----------|
|        | 234.31m2 |
|        | 37.60m2  |
|        | 2.16m2   |
| Living | 24.19m2  |
| ice    | 170.36m2 |

## The Grantville

The Grantville offers spacious living with three bedrooms, including a master suite featuring an ensuite and walk-in robe for added convenience and comfort.

28.20m

Its central kitchen, complete with a large walk-in pantry, overlooks a roomy family and dining area, seamlessly connecting indoor and outdoor spaces with a large alfresco area. This design promotes effortless entertaining and relaxation, ideal for family gatherings or quiet evenings outdoors.

With a garage spacious enough for two family cars and a store cupboard, the Grantville ensures practicality and ample storage solutions.

Its thoughtful layout and emphasis on spacious living make it a perfect choice for families or individuals seeking a comfortable and functional home environment.