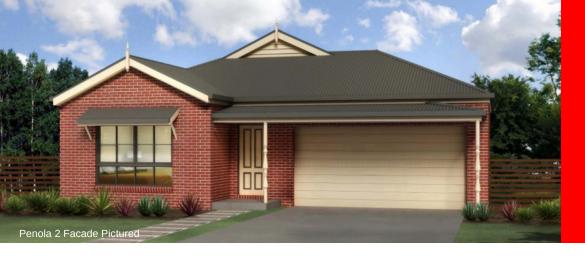

## EXECUTIVE RANGE

## The Grantville

| Width  | Length | Residence      |
|--------|--------|----------------|
| 12.00m | 22.10m | Outdoor Living |
|        |        | Porch          |
|        |        | Garage         |
|        |        | TOTAL          |

## The Grantville

The Grantville offers spacious living with three bedrooms, including a master suite featuring an ensuite and walk-in robe for added convenience and comfort.

28.20m

Its central kitchen, complete with a large walk-in pantry, overlooks a roomy family and dining area, seamlessly connecting indoor and outdoor spaces with a large alfresco area. This design promotes effortless entertaining and relaxation, ideal for family gatherings or quiet evenings outdoors.