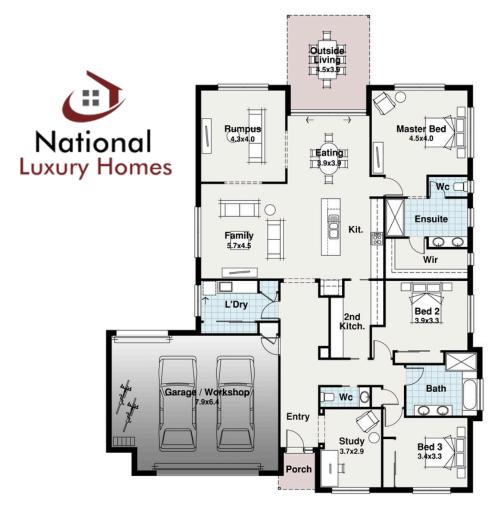

## The Grange

The perfect blend of functionality and comfort, offering spaces for every member of the family to enjoy and utilize. From the practicality of the spacious kitchen and butler's pantry to the relaxation provided by the outdoor room, every aspect of the design seems tailored to enhance the family's lifestyle.

The inclusion of the large rumpus room recognizes the needs of growing teenagers, giving them a dedicated space to socialize and unwind. And the double garage with workshop provides a versatile area for additional storage or projects.