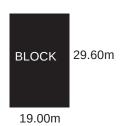

## The Grange

Width Length 17.80m 22.56m

Residence 216.85m2 Porch 2.78m2 **Outdoor Living** 17.19m2 Garage & Workshop 54.52m2 **TOTAL** 291.34m2

3