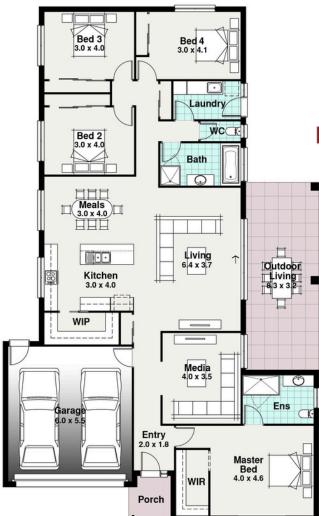

## FAMILY RANGE

29.00m

The **Glenvale** 

Width 14.00m Length 22.78m

|                | 28.15sq  |
|----------------|----------|
| TOTAL          | 261.59m2 |
| Garage         | 36.50m2  |
| Outdoor Living | 26.92m2  |
| Porch          | 3.55m2   |
| Residence      | 194.62m2 |

## The Glenvale

Step into luxury with the Glenvale – a home designed for entertaining and living in unparalleled comfort. From its expansive outdoor living spaces to its spacious interiors, this home offers everything you need to create unforgettable memories with friends and family.

With its combination of spaciousness, functionality, and style, the Glenvale offers everything you need to live and entertain in comfort and luxury. Welcome home to a life of endless possibilities and cherished moments.