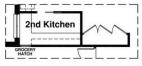

# CLASSIQUE RANGE

#### **Option 2**



## **Option 3**



# National Luxury Homes

## The Fitzroy

| Option 1 & 2   |           |
|----------------|-----------|
| Residence      | 212.84 m2 |
| Porch          | 1.40 m2   |
| Garage         | 46.13 m2  |
| Outdoor Living | 16.86 m2  |
| TOTAL          | 277.23 m2 |
|                | 29.84 sq  |
| Width          | Length    |
| 14.85m         | 23.30m    |

| Option | 1 |
|--------|---|
|--------|---|

Garag 176.0



**Option 3** 

| •              |                       |
|----------------|-----------------------|
| Residence      | 216.36 m2             |
| Porch          | 1.40 m2               |
| Garage         | 46.13 m2              |
| Outdoor Living | 16.86 m2              |
|                |                       |
| TOTAL          | 280.75 m2             |
| TOTAL          | 280.75