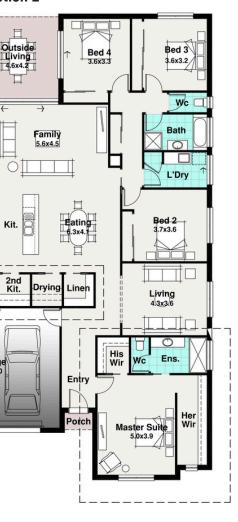

## **Option 3**

## The Fitzroy

| Option 1 & 2   |           |
|----------------|-----------|
| Residence      | 212.84 m2 |
| Porch          | 1.40 m2   |
| Garage         | 46.13 m2  |
| Outdoor Living | 16.86 m2  |
| TOTAL          | 277.23 m2 |
|                | 29.84 sq  |
| Width          | Length    |
| 14.85m         | 23.30m    |

| Option | 1 |
|--------|---|
|--------|---|

Garag 176.0

**Option 3** 

| •              |                       |
|----------------|-----------------------|
| Residence      | 216.36 m2             |
| Porch          | 1.40 m2               |
| Garage         | 46.13 m2              |
| Outdoor Living | 16.86 m2              |
|                |                       |
| TOTAL          | 280.75 m2             |
| TOTAL          | 280.75 m2<br>30.22 sq |