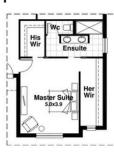

# CLASSIQUE RANGE

#### **Option 2**



## **Option 3**



# National Luxury Homes

## The Fitzroy

| Option 1 & 2   |           |
|----------------|-----------|
| Residence      | 212.84 m2 |
| Porch          | 1.40 m2   |
| Garage         | 46.13 m2  |
| Outdoor Living | 16.86 m2  |
| TOTAL          | 277.23 m2 |
|                | 29.84 sq  |
| Width          | Length    |
| 14.85m         | 23.30m    |

| Option | 1 |
|--------|---|
|--------|---|

Garag 176.0



**Option 3** 

| •              |                       |
|----------------|-----------------------|
| Residence      | 216.36 m2             |
| Porch          | 1.40 m2               |
| Garage         | 46.13 m2              |
| Outdoor Living | 16.86 m2              |
|                |                       |
| TOTAL          | 280.75 m2             |
| TOTAL