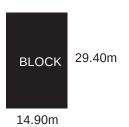

## The **Curlewis**

Width Length Residence 212.80m2 13.30m 22.32m **Outdoor Living** 17.24m2 Porch 1.87m2 Garage 40.58m2 **TOTAL** 272.49m2 29.33sq