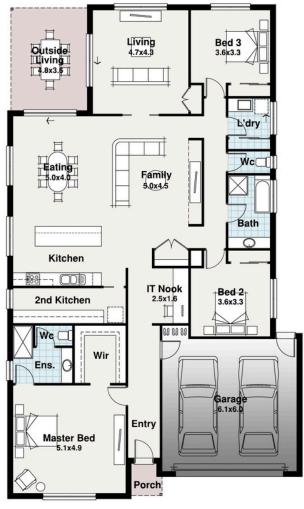

## The **Curlewis**

Width Length Residence 212.80m2 13.30m 22.32m **Outdoor Living** 17.24m2 Porch 1.87m2 Garage 40.58m2 **TOTAL** 272.49m2 29.33sq

## The Curlewis

The Curlewis combines spaciousness with executive-style living, with a larger frontage. Its generous master bedroom, complete with a sizable ensuite and walk-in robe, sets the tone for luxury and comfort within the home.

The living area positioned at the rear maximizes privacy and relaxation, seamlessly flowing into the outdoor living space for effortless indooroutdoor living.

These key features exemplify the Curlewis' commitment to providing a premium living experience while adhering to the standards of our executive range.

With its thoughtful design and emphasis on comfort and functionality, the Curlewis offers a sophisticated yet inviting home environment that caters to the needs and desires of discerning homeowners.