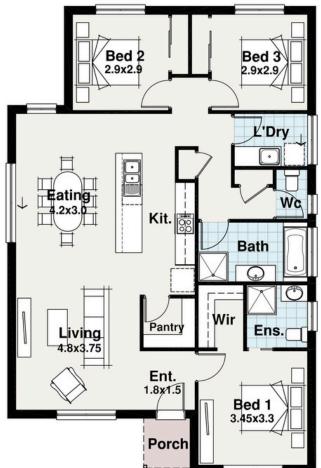

## The Curacao

| Residence      | 116.42m2         |
|----------------|------------------|
| Porch          | 2.11m2           |
| TOTAL          | 118.53m2         |
|                | 12.76sq          |
| Width<br>9.28m | Length<br>14.08m |

## **The Curacao**

Part of our Caribbean Range, the Curacao epitomizes modern living with its thoughtful design and practical features.

This cozy home incorporates three bedrooms, master with ensuite and walk in robe and a seamlessly integrated kitchen with a walk in pantry that flows effortlessly into the open-plan living and dining area creating connectivity and unity within the home.