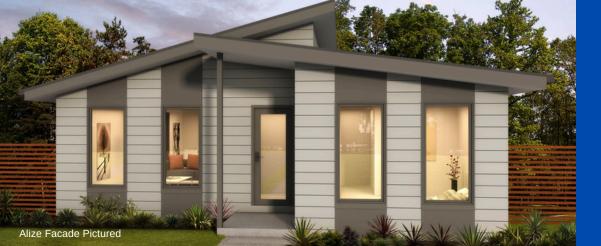

## **The Curacao**

Part of our Caribbean Range, the Curacao epitomizes modern living with its thoughtful design and practical features.

This cozy home incorporates three bedrooms, master with ensuite and walk in robe and a seamlessly integrated kitchen with a walk in pantry that flows effortlessly into the open-plan living and dining area creating connectivity and unity within the home.

Designed with affordability in mind, the Curacao proves that style and practicality need not come at a premium.

Subject to confirmation after review against the QDC and local Town Planning. Plans, facades and specifications vary depending on zone and region.