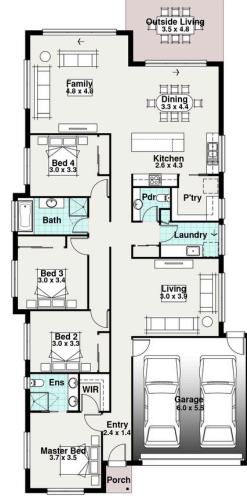

## The **Cleveland**

|   |        |                  | Residence      | 178.24m2 |  |
|---|--------|------------------|----------------|----------|--|
| V | Width  | Length<br>24.50m | Outside Living | 15.90m2  |  |
|   | 11.55m |                  | Porch          | 1.67m2   |  |
|   |        |                  | Garage         | 36.71m2  |  |
|   |        |                  | TOTAL          | 232.52m2 |  |
|   |        |                  |                | 25.02sa  |  |

## The Cleveland

The Cleveland design offers a remarkable combination of space and functionality, making it a standout choice for modern living. Boasting four bedrooms and 2 and a half bathrooms, along with two living areas, it provides ample accommodation and flexibility for families.

Despite its narrow footprint, the Cleveland maximizes space efficiently, ensuring every area is utilized effectively.

The inclusion of a generously sized outdoor living space further enhances its appeal, providing opportunities for outdoor relaxation and entertainment.