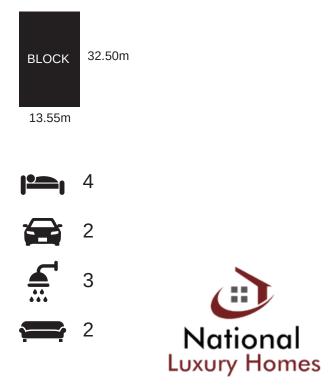

## The **Cleveland**

|   |        |                  | Residence      | 178.24m2 |  |
|---|--------|------------------|----------------|----------|--|
| V | Width  | Length<br>24.50m | Outside Living | 15.90m2  |  |
|   | 11.55m |                  | Porch          | 1.67m2   |  |
|   |        |                  | Garage         | 36.71m2  |  |
|   |        |                  | TOTAL          | 232.52m2 |  |
|   |        |                  |                | 25.02sa  |  |

## The Cleveland

The Cleveland design offers a remarkable combination of space and functionality, making it a standout choice for modern living. Boasting four bedrooms and 2 and a half bathrooms, along with two living areas, it provides ample accommodation and flexibility for families.