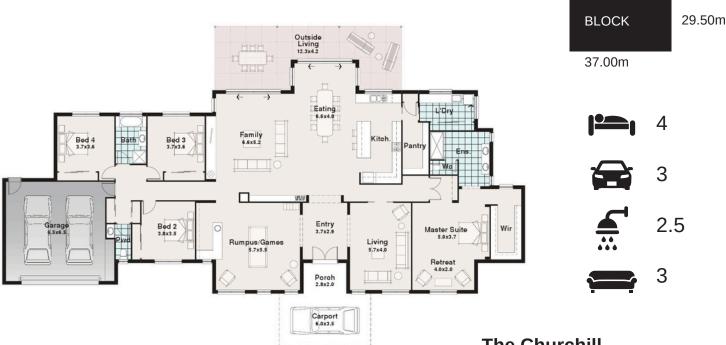

## The **Churchill**

Width Length 34.25m 21.02m

|                | 49.04sq  |
|----------------|----------|
| TOTAL          | 455.57m2 |
| Garage         | 48.88m2  |
| Carport        | 21.00m2  |
| Outside Living | 42.57m2  |
| Porch          | 5.60m2   |
| Residence      | 337.52m2 |