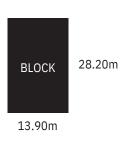

## The Ceres

Width Length 12.70m 21.12m

13.64 m2 **Outdoor Living** Garage 38.38 m2 208.92 m2 **TOTAL** 22.49 sq

156.90 m2

Residence