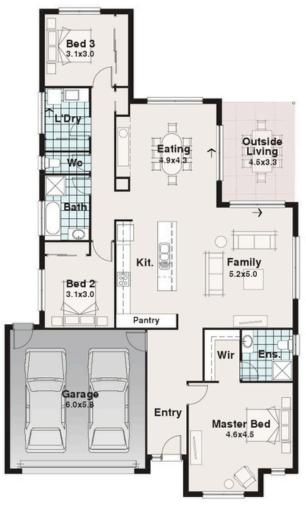

## The Ceres

Width Length 12.70m 21.12m

13.64 m2 **Outdoor Living** Garage 38.38 m2 208.92 m2 **TOTAL** 22.49 sq

156.90 m2

Residence