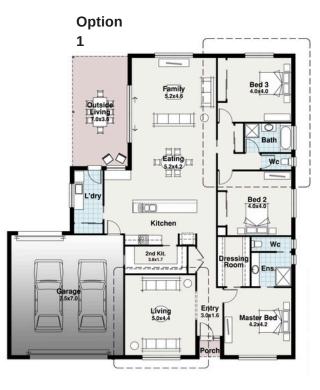

## The Campaspe

| Option 1        |                  | Option 2       |                  |
|-----------------|------------------|----------------|------------------|
| Residence       | 214.51m2         | Residence      | 219.39m2         |
| Porch           | 1.56m2           | Porch          | 1.56m2           |
| Garage          | 56.86m2          | Garage         | 56.86m2          |
| Outdoor Livi    | ng 25.24m2       | Outdoor Living | 25.24m2          |
| TOTAL           | 298.17m2         | TOTAL          | 303.05m2         |
|                 | 32.10sq          |                | 32.62sq          |
| Width<br>17.95m | Length<br>19.02m |                | Length<br>20.02m |