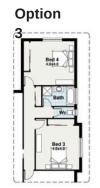

| Option 3       |          |
|----------------|----------|
| Residence      | 240.35m2 |
| Porch          | 1.59m2   |
| Garage         | 56.86m2  |
| Outdoor Living | 25.24m2  |
| TOTAL          | 324.01m2 |
|                | 34.87sq  |
| Width          | Length   |
| 18.40m         | 23.71m   |