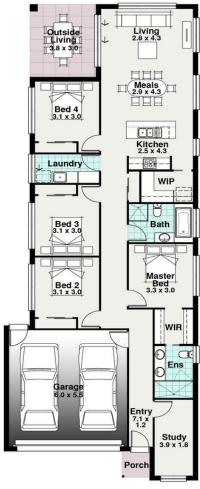

## The **Calamvale**

Width Length Residence 142.52m2 9.00m 24.54m Porch 1.73m2 39.81m2 Garage **Outside Living** 11.51m2 **TOTAL** 192.57m2

Featuring four bedrooms and two bathrooms, the Calamvale ensures ample accommodation for families or those who love to entertain guests.

At the heart of the Calamvale lies its open-plan galley kitchen, a culinary haven where form meets function. Equipped with modern appliances and ample storage, this kitchen is designed to inspire culinary creativity while also offering practical solutions for everyday meal preparation. The inclusion of a walk-in pantry further enhances the functionality of the space, ensuring that ingredients and supplies are easily accessible and organized.