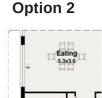

| Option 2  |          |
|-----------|----------|
| Residence | 162.30m2 |
| Porch     | 2.02m2   |
| Garage    | 36.31m2  |
| TOTAL     | 200.63m2 |
| 101/L     | 21.60sq  |