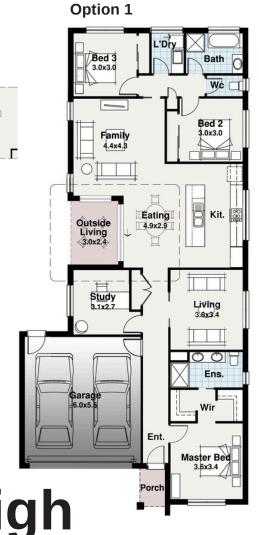

## **Option 1** . .

|                | 21.60sq  |
|----------------|----------|
| TOTAL          | 200.63m2 |
| Outdoor Living | 7.24m2   |
| Garage         | 36.31m2  |
| Porch          | 2.02m2   |
| Residence      | 155.06m2 |

## The Burleigh

The Burleigh presents a harmonious blend of functionality and comfort, perfect for modern living. Featuring three spacious bedrooms, including a master suite with his and hers walk-in robes and ensuite, it offers a luxurious retreat for homeowners. Additionally, a dedicated home office provides a designated space for work or study, enhancing productivity and organization.

The central galley-style kitchen, living, and dining area overlooks the courtyard alfresco, seamlessly connecting indoor and outdoor living spaces for relaxation and entertainment.

Moreover, the inclusion of a second living or media room within its efficient footprint adds versatility and convenience, catering to various lifestyle needs. With its thoughtful design and practical features, the Burleigh promises a lifestyle of comfort and convenience for its occupants.