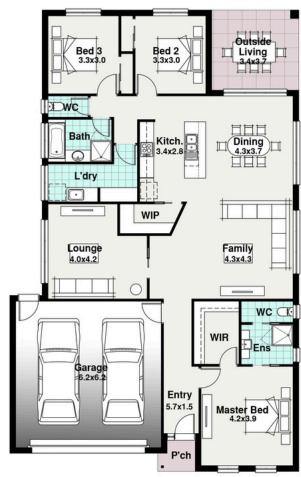

## The **Boston**

| Width<br>12.23m | Length<br>19.51m | Residence      | 161.07m2 |
|-----------------|------------------|----------------|----------|
|                 |                  | Porch          | 1.93m2   |
|                 |                  | Outside Living | 12.51m2  |
|                 |                  | Garage         | 41.74m2  |
|                 |                  | TOTAL          | 217.45m2 |
|                 |                  |                | 23.40sq  |

## The Boston

The Boston design stands out for its simplicity and functionality, making it a popular choice among homeowners.

Its layout is thoughtfully designed to enhance everyday living, with features that seamlessly complement its overall feel.

The spacious ensuite with separate wc ensures privacy and convenience, while the walk-in pantry offers ample storage space.

The centralized living room fosters a sense of openness and connectivity, making it ideal for gatherings and relaxation.

With its focus on practicality and efficient use of space, the Boston design strikes a perfect balance between open plan living and functionality, catering to the needs and preferences of modern households.