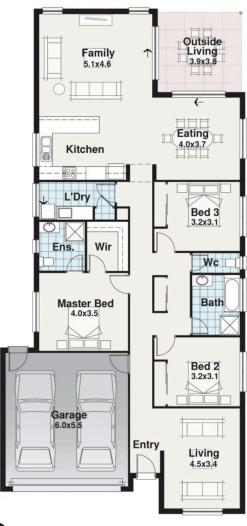

## The Boneo

Width Length 11.00m 22.69m

167.80 m2 Residence **Outdoor Living** 14.73 m2 36.26 m2 Garage **TOTAL** 218.79 m2 23.55 sq

29.70m

12.20m

3

## The Boneo

The Boneo, a compact version of the Bass, maximizes space while still offering three spacious bedrooms and two bathrooms.

Its open-plan kitchen, living, and dining space at the rear create a seamless flow, extending to the alfresco area for outdoor enjoyment.

Meanwhile, the separate living area at the front serves a dual purpose, providing flexibility as a media room or second living space.

Despite its smaller footprint, the Boneo retains the practicality and style of its larger counterpart, making it an ideal choice for those seeking a comfortable and versatile living environment without compromising on functionality..