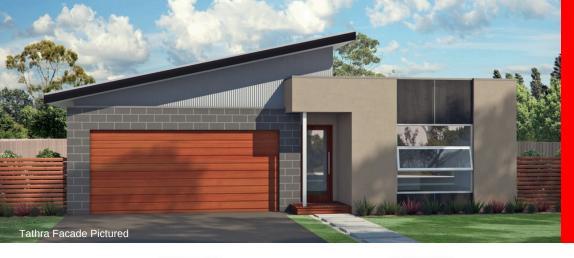

## The Boneo

The Boneo, a compact version of the Bass, maximizes space while still offering three spacious bedrooms and two bathrooms.

Its open-plan kitchen, living, and dining space at the rear create a seamless flow, extending to the alfresco area for outdoor enjoyment.