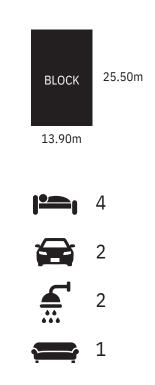

## The **Beaufort**

| Width    | Length | Residence      | 2 |
|----------|--------|----------------|---|
| 12.70m   | 18.50m | Porch          |   |
|          |        | Outside Living |   |
|          |        | Garage         |   |
| National |        | TOTAL          | 2 |
| Luxury   | Homes  |                |   |

| Residence      | 158.64 m2 |  |
|----------------|-----------|--|
| orch           | 1.10 m2   |  |
| Dutside Living | 12.14 m2  |  |
| Sarage         | 36.69 m2  |  |
| OTAL           | 208.57 m2 |  |
|                | 22.45 sq  |  |