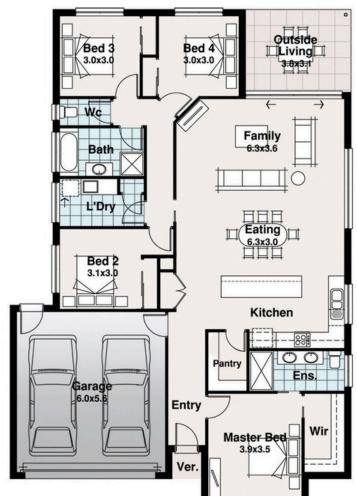

## The Beaufort

Discover the allure of the Beaufort - a popular design that effortlessly combines style, functionality, and comfort in under 210m2. With its spacious layout and premium features, it's easy to see why the Beaufort is a favorite among homeowners.

Featuring 4 bedrooms, including a master suite with a generously sized ensuite and a large walkin robe, this home offers plenty of space for the whole family to thrive. Whether it's unwinding in the comfort of your own sanctuary or enjoying a peaceful night's sleep, the Beaufort ensures that every moment is filled with relaxation and tranquility.