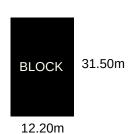

## The **Bass**

Width Length 11.00m 24.79

187.73m2 Residence 14.73m2 **Outdoor Living** 36.26m2 Garage

25.70sq

238.72m2

**TOTAL**