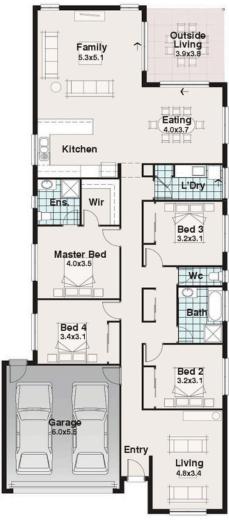

## The Bass

The Bass embodies contemporary family living with its thoughtful design and functional layout. Featuring four bedrooms, including a master bedroom with an ensuite and walk-in robe, it offers ample accommodation for families.

The open-plan kitchen, living, and dining areas create a seamless flow of space, perfect for both relaxation and entertaining. Opening onto the alfresco area, this space provides an ideal setting for outdoor dining and leisure.

Additionally, the separate living area at the front adds versatility, serving as a media room or second living space to accommodate various lifestyle needs.

With its practical features and modern design elements, the Bass offers a comfortable and stylish living environment for families to enjoy.