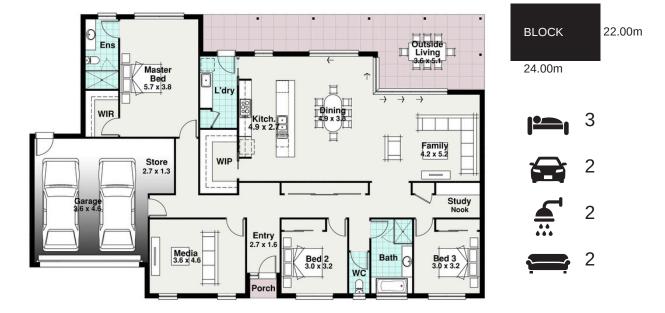

## The Bargara

Width Length 22.00m 13.73m

National

Luxury Homes

## The Bargara

A stunning addition to the Homestead Range by National Luxury Homes. Boasting an impressive array of features, this design sets the standard for luxurious rural living. Step inside the Bargara, and you'll immediately be struck by its spacious and well-appointed layout. With three bedrooms, there's plenty of room for the whole family to relax and unwind in comfort.

But the Bargara doesn't stop there. With two generously sized living areas, you'll have ample space to entertain guests or simply enjoy quiet evenings at home. Whether it's a cozy night by the fireplace or a lively gathering with loved ones, the Bargara offers the perfect setting for every occasion.

Step outside, and you'll discover a massive outdoor entertaining area, perfect for alfresco dining or enjoying the beauty of your rural surroundings. Whether you're hosting summer barbecues or simply soaking up the sunshine, the outdoor area of the Bargara is sure to become a favorite spot for relaxation and enjoyment.