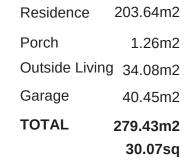

## The Bargara

Width Length 22.00m 13.73m

National

Luxury Homes



## The Bargara

A stunning addition to the Homestead Range by National Luxury Homes. Boasting an impressive array of features, this design sets the standard for luxurious rural living. Step inside the Bargara, and you'll immediately be struck by its spacious and well-appointed layout. With three bedrooms, there's plenty of room for the whole family to relax and unwind in comfort.

But the Bargara doesn't stop there. With two generously sized living areas, you'll have ample space to entertain guests or simply enjoy quiet evenings at home. Whether it's a cozy night by the fireplace or a lively gathering with loved ones, the Bargara offers the perfect setting for every occasion.

Step outside, and you'll discover a massive outdoor entertaining area, perfect for alfresco dining or enjoying t