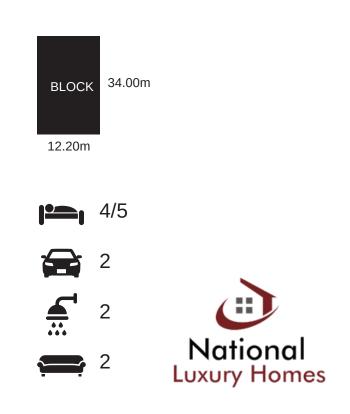

## The Balnaring

|   |        |        |                | 27.89sq  |  |
|---|--------|--------|----------------|----------|--|
|   |        |        | TOTAL          | 259.12m2 |  |
|   | 11.00m | 26.94m | Garage         | 36.26m2  |  |
| , | Width  | Length | Outdoor Living | 14.73m2  |  |
|   |        |        | Residence      | 208.13m2 |  |